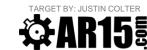

- 1. SET REAR SIGHT TO DESIRED ELEVATION SETTING. FOR RIBZ USERS: (4 CLICKS COUNTER CLOCKWISE OF 6/3 AFTER THE RBIZ ADJUSTMENT HAS BEEN MADE)
- AIM CENTER MASS OF SILHOUETTE TARGÉT USING REFERENCE CROSSHAIRS FOR ASSISTANCE. ADJUST SIGHTS TO BRING BULLET IMPACT AS CLOSE AS POSSIBLE TO CENTER OF CIRCLE.
- 3. YOU ARE NOW ZEROED FOR 50M.