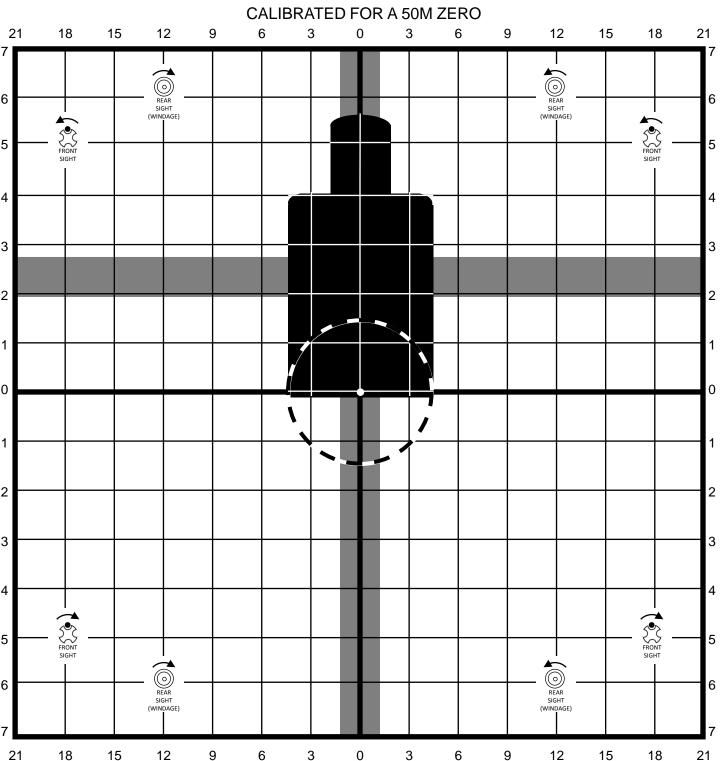

- 1. SET REAR SIGHT TO DESIRED ELEVATION SETTING. FOR RIBZ USERS: (4 CLICKS COUNTER CLOCKWISE OF 6/3 AFTER THE RBIZ ADJUSTMENT HAS BEEN MADE)
- AIM CENTER MASS OF SILHOUETTE TARGÉT USING REFERENCE CROSSHAIRS FOR ASSISTANCE. ADJUST SIGHTS TO BRING BULLET IMPACT AS CLOSE AS POSSIBLE TO CENTER OF CIRCLE.
- YOU ARE NOW ZEROED FOR 50M.