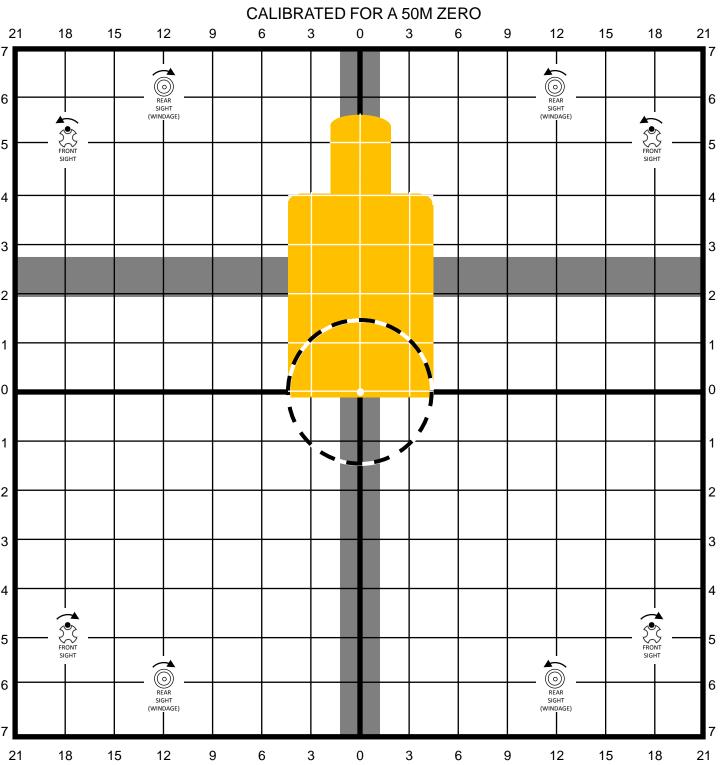

- 1. SET REAR SIGHT TO DESIRED ELEVATION SETTING. FOR RIBZ USERS: (4 CLICKS COUNTER CLOCKWISE OF 6/3 AFTER THE RBIZ ADJUSTMENT HAS BEEN MADE)
- AIM CENTER MASS OF SILHOUETTE TARGÉT USING REFERENCE CROSSHAIRS FOR ASSISTANCE. ADJUST SIGHTS TO BRING BULLET IMPACT AS CLOSE AS POSSIBLE TO CENTER OF CIRCLE.
- YOU ARE NOW ZEROED FOR 50M.