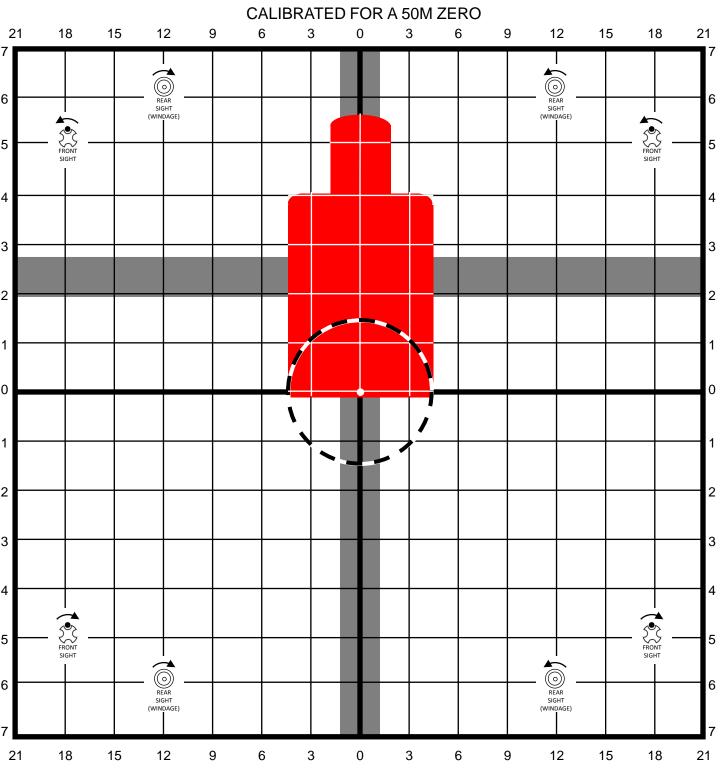

- 1. SET REAR SIGHT TO DESIRED ELEVATION SETTING. FOR RIBZ USERS: (4 CLICKS COUNTER CLOCKWISE OF 6/3 AFTER THE RBIZ ADJUSTMENT HAS BEEN MADE)
- AIM CENTER MASS OF SILHOUETTE TARGÉT USING REFERENCE CROSSHAIRS FOR ASSISTANCE. ADJUST SIGHTS TO BRING BULLET IMPACT AS CLOSE AS POSSIBLE TO CENTER OF CIRCLE.
- YOU ARE NOW ZEROED FOR 50M.