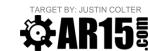

- 1. SET REAR SIGHT TO DESIRED ELEVATION SETTING. FOR RIBZ USERS: (4 CLICKS COUNTER CLOCKWISE OF 6/3 AFTER THE RBIZ ADJUSTMENT HAS BEEN MADE)
- AIM CENTER MASS OF SILHOUETTE TARGÉT USING REFERENCE CROSSHAIRS FOR ASSISTANCE. ADJUST SIGHTS TO BRING BULLET IMPACT AS CLOSE AS POSSIBLE TO CENTER OF CIRCLE.
- 3. YOU ARE NOW ZEROED FOR 50M.