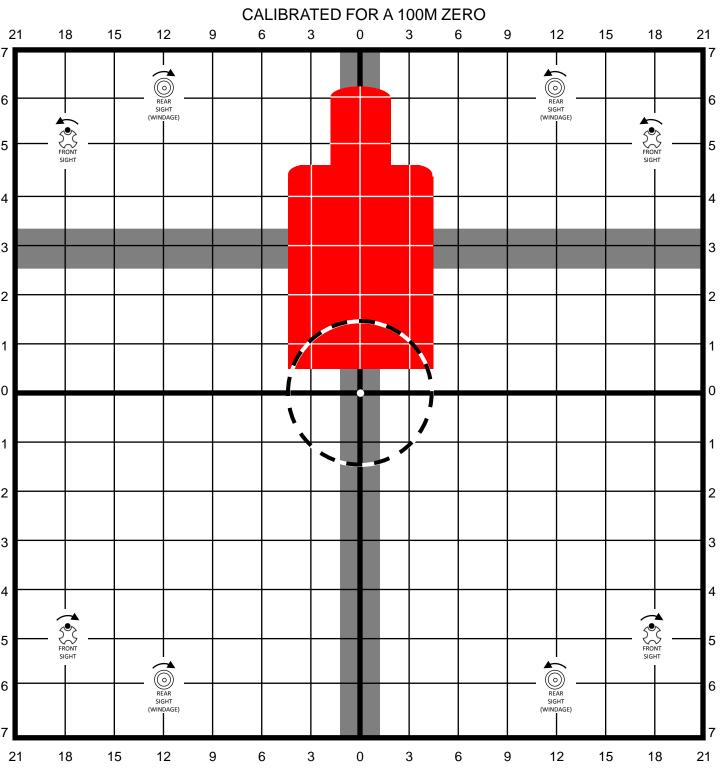

- 1. SET REAR SIGHT TO DESIRED ELEVATION SETTING. FOR RIBZ USERS: (6 CLICKS COUNTER CLOCKWISE OF 6/3 AFTER THE RBIZ ADJUSTMENT HAS BEEN MADE)
- AIM CENTER MASS OF SILHOUETTE TARGÉT USING REFERENCE CROSSHAIRS FOR ASSISTANCE. ADJUST SIGHTS TO BRING BULLET IMPACT AS CLOSE AS POSSIBLE TO CENTER OF CIRCLE.
- 3. YOU ARE NOW ZEROED FOR 100M.