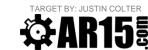

- 1. SET REAR SIGHT TO DESIRED ELEVATION SETTING. FOR RIBZ USERS: (6 CLICKS COUNTER CLOCKWISE OF 6/3 AFTER THE RBIZ ADJUSTMENT HAS BEEN MADE)
- AIM CENTER MASS OF SILHOUETTE TARGÉT USING REFERENCE CROSSHAIRS FOR ASSISTANCE. ADJUST SIGHTS TO BRING BULLET IMPACT AS CLOSE AS POSSIBLE TO CENTER OF CIRCLE.
- YOU ARE NOW ZEROED FOR 100M.