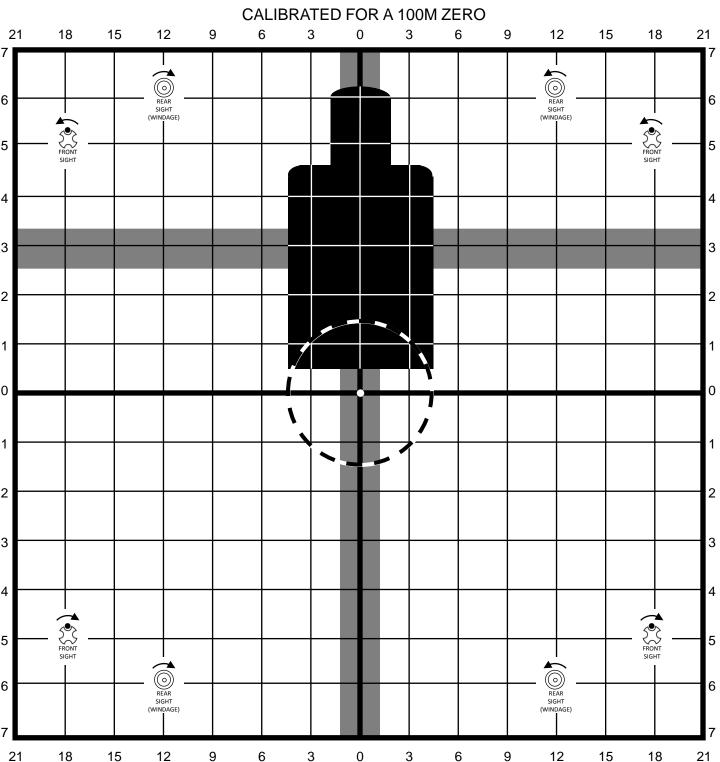

- 1. SET REAR SIGHT TO DESIRED ELEVATION SETTING. FOR RIBZ USERS: (6 CLICKS COUNTER CLOCKWISE OF 6/3 AFTER THE RBIZ ADJUSTMENT HAS BEEN MADE)
- AIM CENTER MASS OF SILHOUETTE TARGÉT USING REFERENCE CROSSHAIRS FOR ASSISTANCE. ADJUST SIGHTS TO BRING BULLET IMPACT AS CLOSE AS POSSIBLE TO CENTER OF CIRCLE.
- 3. YOU ARE NOW ZEROED FOR 100M.