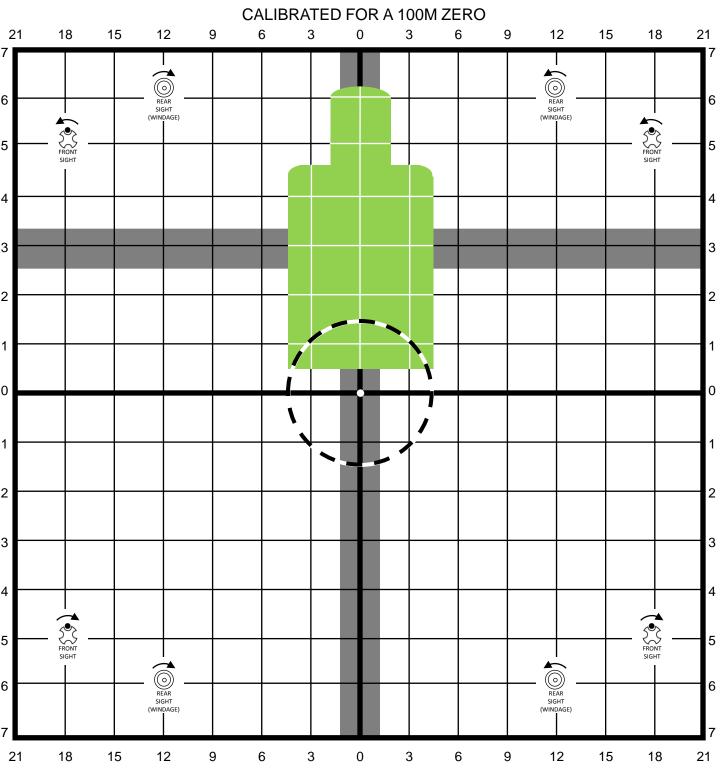

- 1. SET REAR SIGHT TO DESIRED ELEVATION SETTING. FOR RIBZ USERS: (6 CLICKS COUNTER CLOCKWISE OF 6/3 AFTER THE RBIZ ADJUSTMENT HAS BEEN MADE)
- AIM CENTER MASS OF SILHOUETTE TARGÉT USING REFERENCE CROSSHAIRS FOR ASSISTANCE. ADJUST SIGHTS TO BRING BULLET IMPACT AS CLOSE AS POSSIBLE TO CENTER OF CIRCLE.
- YOU ARE NOW ZEROED FOR 100M.