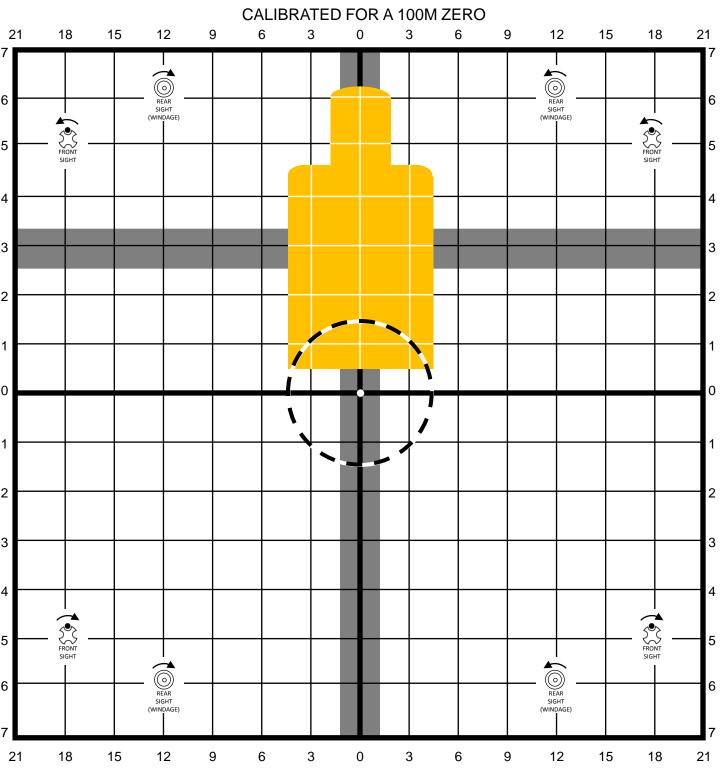

- 1. SET REAR SIGHT TO DESIRED ELEVATION SETTING. FOR RIBZ USERS: (6 CLICKS COUNTER CLOCKWISE OF 6/3 AFTER THE RBIZ ADJUSTMENT HAS BEEN MADE)
- AIM CENTER MASS OF SILHOUETTE TARGÉT USING REFERENCE CROSSHAIRS FOR ASSISTANCE. ADJUST SIGHTS TO BRING BULLET IMPACT AS CLOSE AS POSSIBLE TO CENTER OF CIRCLE.
- YOU ARE NOW ZEROED FOR 100M.