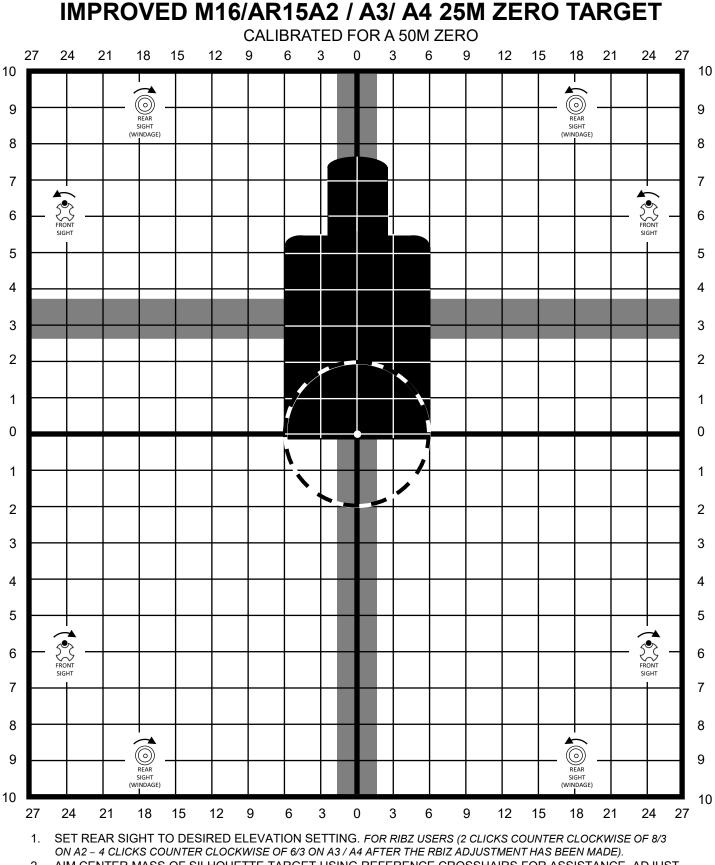

2. AIM CENTER MASS OF SILHOUETTE TARGET USING REFERENCE CROSSHAIRS FOR ASSISTANCE. ADJUST SIGHTS TO BRING BULLET IMPACT AS CLOSE AS POSSIBLE TO CENTER OF CIRCLE.

3. YOU ARE NOW ZEROED FOR 50M.

REVISED IMPROVED BATTLESIGHT ZERO instructions and information can be found here: http://www.ar15.com/forums/t\_3\_18/328143\_.html

 AIM CENTER MASS OF SILHOUETTE TARGET USING REFERENCE CROSSHAIRS FOR ASSISTANCE. ADJUST SIGHTS TO BRING BULLET IMPACT AS CLOSE AS POSSIBLE TO CENTER OF CIRCLE.

 AIM CENTER MASS OF SILHOUETTE TARGET USING REFERENCE CROSSHAIRS FOR ASSISTANCE. ADJUST SIGHTS TO BRING BULLET IMPACT AS CLOSE AS POSSIBLE TO CENTER OF CIRCLE.