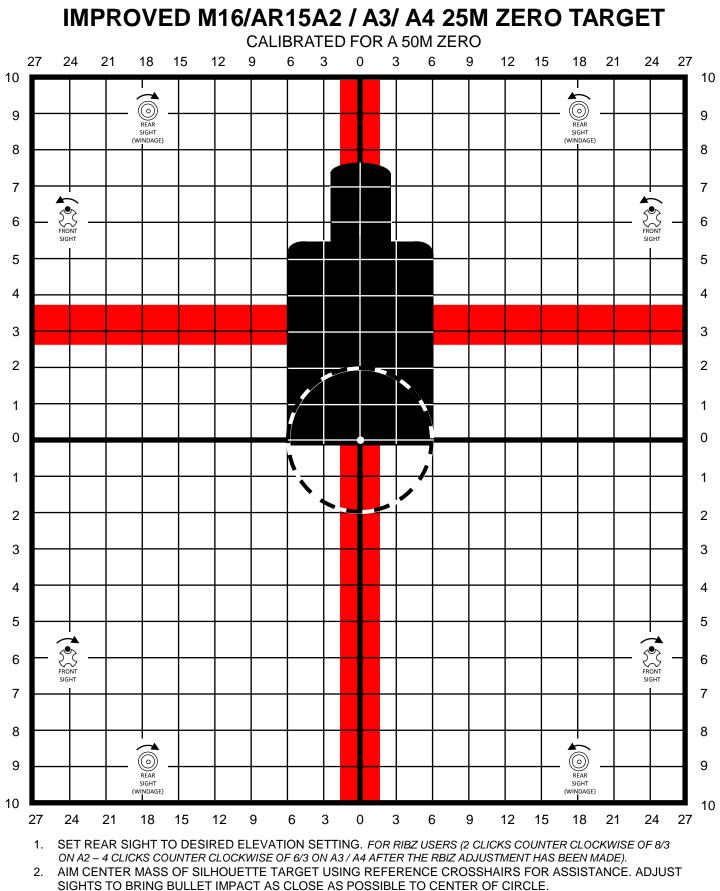

2. AIM CENTER MASS OF SILHOUETTE TARGET USING REFERENCE CROSSHAIRS FOR ASSISTANCE. ADJUST SIGHTS TO BRING BULLET IMPACT AS CLOSE AS POSSIBLE TO CENTER OF CIRCLE.

3. YOU ARE NOW ZEROED FOR 50M.

REVISED IMPROVED BATTLESIGHT ZERO instructions and information can be found here: http://www.ar15.com/forums/t\_3\_18/328143\_.html

 AIM CENTER MASS OF SILHOUETTE TARGET USING REFERENCE CROSSHAIRS FOR ASSISTANCE. ADJUST SIGHTS TO BRING BULLET IMPACT AS CLOSE AS POSSIBLE TO CENTER OF CIRCLE.

 AIM CENTER MASS OF SILHOUETTE TARGET USING REFERENCE CROSSHAIRS FOR ASSISTANCE. ADJUST SIGHTS TO BRING BULLET IMPACT AS CLOSE AS POSSIBLE TO CENTER OF CIRCLE.