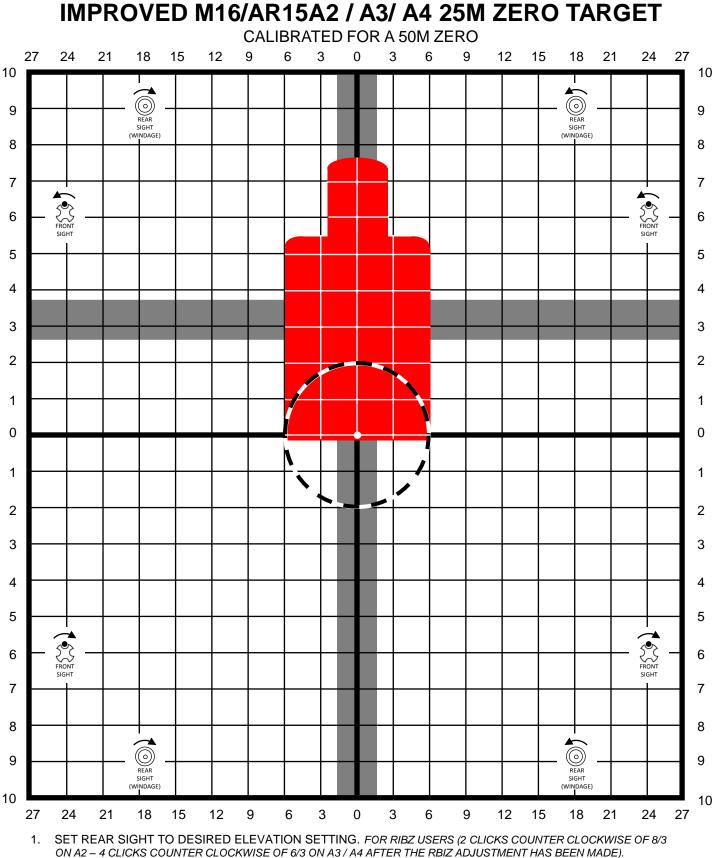

 AIM CENTER MASS OF SILHOUETTE TARGET USING REFERENCE CROSSHAIRS FOR ASSISTANCE. ADJUST SIGHTS TO BRING BULLET IMPACT AS CLOSE AS POSSIBLE TO CENTER OF CIRCLE.

 AIM CENTER MASS OF SILHOUETTE TARGET USING REFERENCE CROSSHAIRS FOR ASSISTANCE. ADJUST SIGHTS TO BRING BULLET IMPACT AS CLOSE AS POSSIBLE TO CENTER OF CIRCLE.

 AIM CENTER MASS OF SILHOUETTE TARGET USING REFERENCE CROSSHAIRS FOR ASSISTANCE. ADJUST SIGHTS TO BRING BULLET IMPACT AS CLOSE AS POSSIBLE TO CENTER OF CIRCLE.