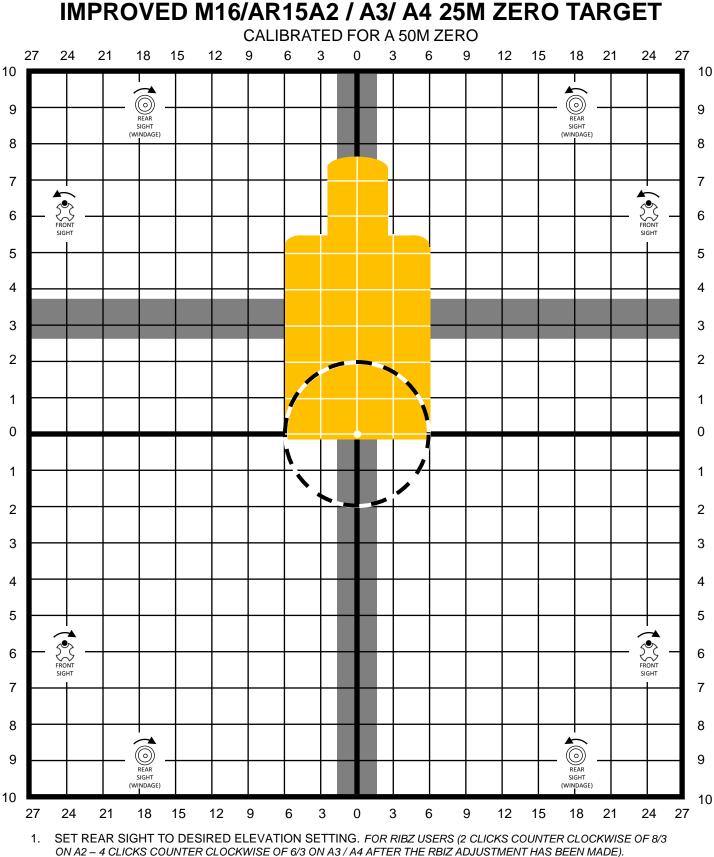

2. AIM CENTER MASS OF SILHOUETTE TARGET USING REFERENCE CROSSHAIRS FOR ASSISTANCE. ADJUST SIGHTS TO BRING BULLET IMPACT AS CLOSE AS POSSIBLE TO CENTER OF CIRCLE.

3. YOU ARE NOW ZEROED FOR 50M.

REVISED IMPROVED BATTLESIGHT ZERO instructions and information can be found here: http://www.ar15.com/forums/t\_3\_18/328143\_.html

 AIM CENTER MASS OF SILHOUETTE TARGET USING REFERENCE CROSSHAIRS FOR ASSISTANCE. ADJUST SIGHTS TO BRING BULLET IMPACT AS CLOSE AS POSSIBLE TO CENTER OF CIRCLE.

 AIM CENTER MASS OF SILHOUETTE TARGET USING REFERENCE CROSSHAIRS FOR ASSISTANCE. ADJUST SIGHTS TO BRING BULLET IMPACT AS CLOSE AS POSSIBLE TO CENTER OF CIRCLE.

 AIM CENTER MASS OF SILHOUETTE TARGET USING REFERENCE CROSSHAIRS FOR ASSISTANCE. ADJUST SIGHTS TO BRING BULLET IMPACT AS CLOSE AS POSSIBLE TO CENTER OF CIRCLE.