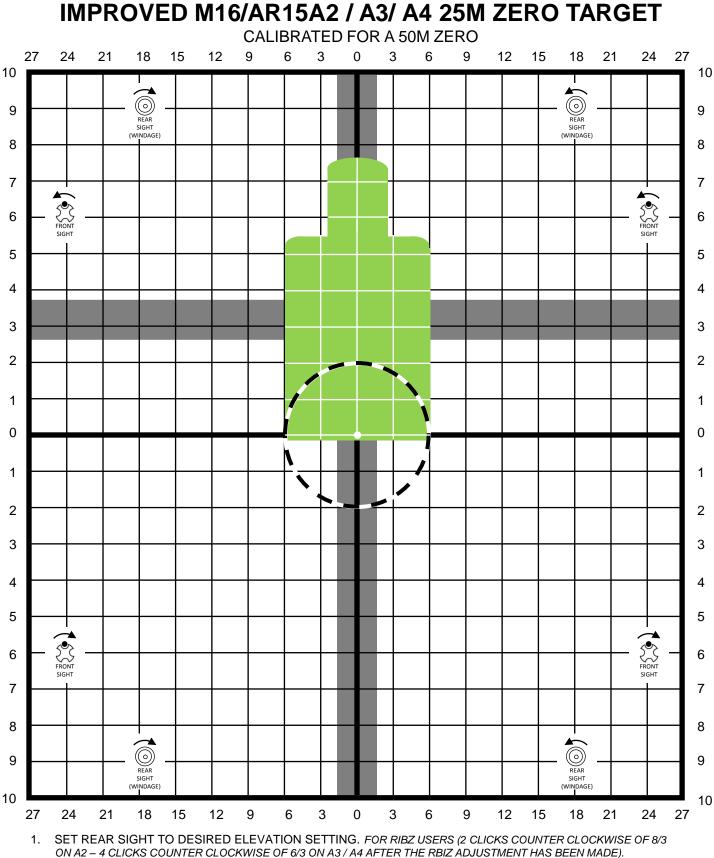

 AIM CENTER MASS OF SILHOUETTE TARGET USING REFERENCE CROSSHAIRS FOR ASSISTANCE. ADJUST SIGHTS TO BRING BULLET IMPACT AS CLOSE AS POSSIBLE TO CENTER OF CIRCLE.

 AIM CENTER MASS OF SILHOUETTE TARGET USING REFERENCE CROSSHAIRS FOR ASSISTANCE. ADJUST SIGHTS TO BRING BULLET IMPACT AS CLOSE AS POSSIBLE TO CENTER OF CIRCLE.

 AIM CENTER MASS OF SILHOUETTE TARGET USING REFERENCE CROSSHAIRS FOR ASSISTANCE. ADJUST SIGHTS TO BRING BULLET IMPACT AS CLOSE AS POSSIBLE TO CENTER OF CIRCLE.