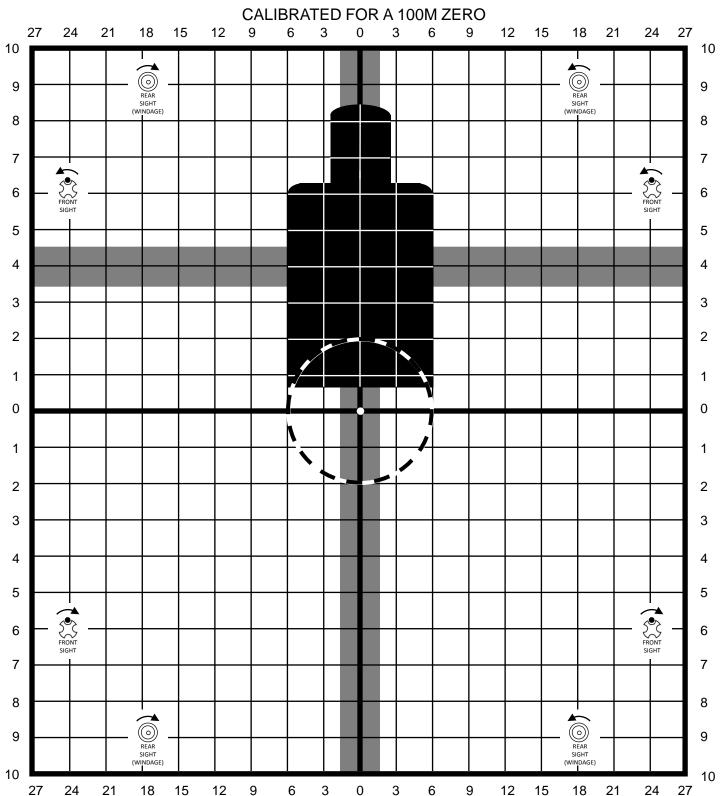

- 1. SET REAR SIGHT DESIRED ELEVATION SETTING. FOR RIBZ USERS (3 CLICKS COUNTER CLOCKWISE OF 8/3 ON A2 6 CLICKS COUNTER CLOCKWISE OF 6/3 ON A3 / A4 AFTER THE RBIZ ADJUSTMENT HAS BEEN MADE)
- AIM CENTER MASS OF SILHOUETTE TARGET USING REFERENCE CROSSHAIRS FOR ASSISTANCE. ADJUST SIGHTS TO BRING BULLET IMPACT AS CLOSE AS POSSIBLE TO CENTER OF CIRCLE.
- YOU ARE NOW ZEROED FOR 100M.