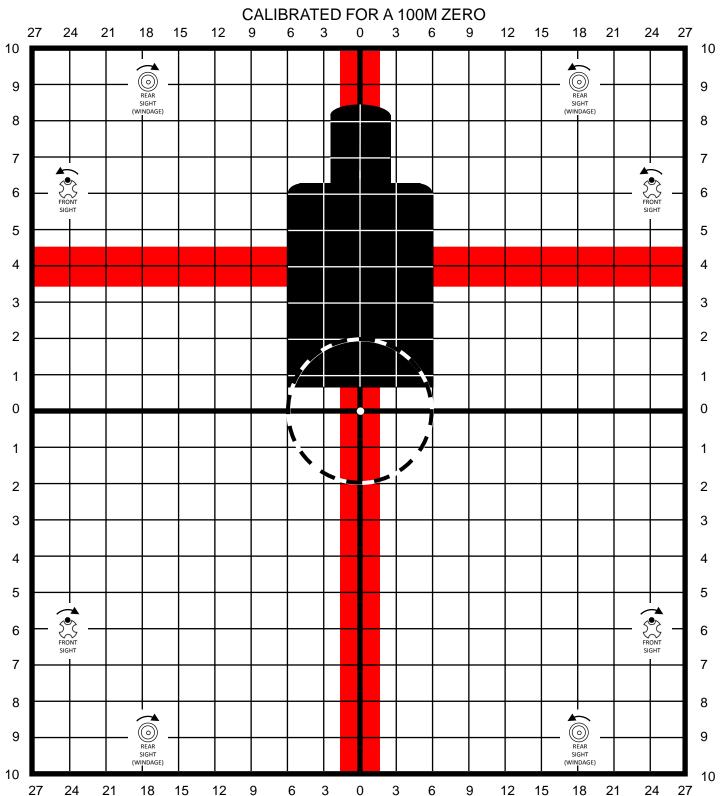

- 1. SET REAR SIGHT DESIRED ELEVATION SETTING. FOR RIBZ USERS (3 CLICKS COUNTER CLOCKWISE OF 8/3 ON A2 6 CLICKS COUNTER CLOCKWISE OF 6/3 ON A3 / A4 AFTER THE RBIZ ADJUSTMENT HAS BEEN MADE)
- AIM CENTER MASS OF SILHOUETTE TARGET USING REFERENCE CROSSHAIRS FOR ASSISTANCE. ADJUST SIGHTS TO BRING BULLET IMPACT AS CLOSE AS POSSIBLE TO CENTER OF CIRCLE.
- YOU ARE NOW ZEROED FOR 100M.