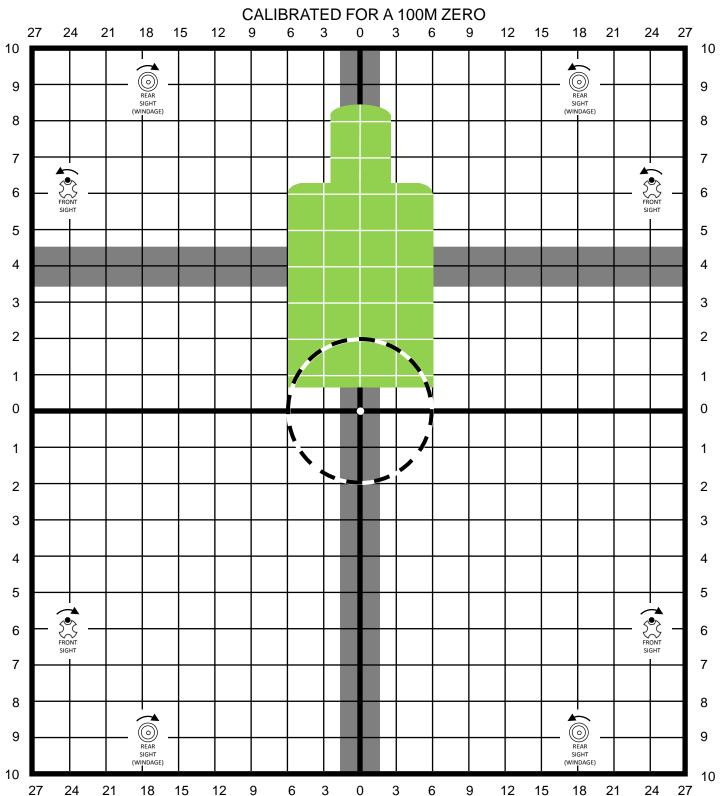

- 1. SET REAR SIGHT DESIRED ELEVATION SETTING. FOR RIBZ USERS (3 CLICKS COUNTER CLOCKWISE OF 8/3 ON A2 6 CLICKS COUNTER CLOCKWISE OF 6/3 ON A3 / A4 AFTER THE RBIZ ADJUSTMENT HAS BEEN MADE)
- AIM CENTER MASS OF SILHOUETTE TARGET USING REFERENCE CROSSHAIRS FOR ASSISTANCE. ADJUST SIGHTS TO BRING BULLET IMPACT AS CLOSE AS POSSIBLE TO CENTER OF CIRCLE.
- YOU ARE NOW ZEROED FOR 100M.

- 1. SET REAR SIGHT DESIRED ELEVATION SETTING. FOR RIBZ USERS (3 CLICKS COUNTER CLOCKWISE OF 8/3 ON A2 6 CLICKS COUNTER CLOCKWISE OF 6/3 ON A3 / A4 AFTER THE RBIZ ADJUSTMENT HAS BEEN MADE)
- 2. AIM CENTER MASS OF SILHOUETTE TARGET USING REFERENCE CROSSHAIRS FOR ASSISTANCE. ADJUST SIGHTS TO BRING BULLET IMPACT AS CLOSE AS POSSIBLE TO CENTER OF CIRCLE.
- YOU ARE NOW ZEROED FOR 100M.