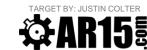

- 1. SET REAR SIGHT DESIRED ELEVATION SETTING. FOR RIBZ USERS (3 CLICKS COUNTER CLOCKWISE OF 8/3 ON A2 6 CLICKS COUNTER CLOCKWISE OF 6/3 ON A3 / A4 AFTER THE RBIZ ADJUSTMENT HAS BEEN MADE)
- 2. AIM CENTER MASS OF SILHOUETTE TARGET USING REFERENCE CROSSHAIRS FOR ASSISTANCE. ADJUST SIGHTS TO BRING BULLET IMPACT AS CLOSE AS POSSIBLE TO CENTER OF CIRCLE.
- YOU ARE NOW ZEROED FOR 100M.