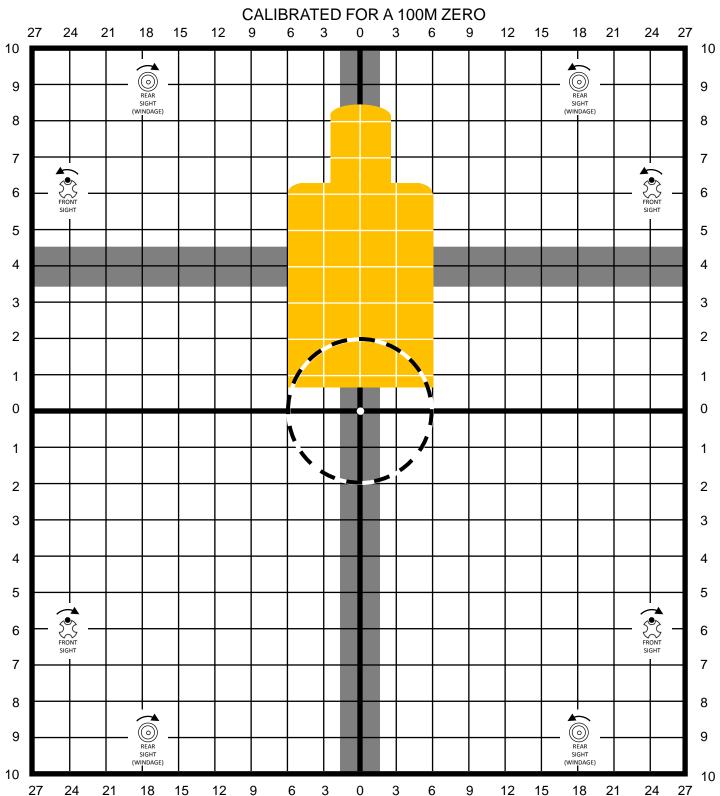

- 1. SET REAR SIGHT DESIRED ELEVATION SETTING. FOR RIBZ USERS (3 CLICKS COUNTER CLOCKWISE OF 8/3 ON A2 6 CLICKS COUNTER CLOCKWISE OF 6/3 ON A3 / A4 AFTER THE RBIZ ADJUSTMENT HAS BEEN MADE)
- AIM CENTER MASS OF SILHOUETTE TARGET USING REFERENCE CROSSHAIRS FOR ASSISTANCE. ADJUST SIGHTS TO BRING BULLET IMPACT AS CLOSE AS POSSIBLE TO CENTER OF CIRCLE.
- YOU ARE NOW ZEROED FOR 100M.