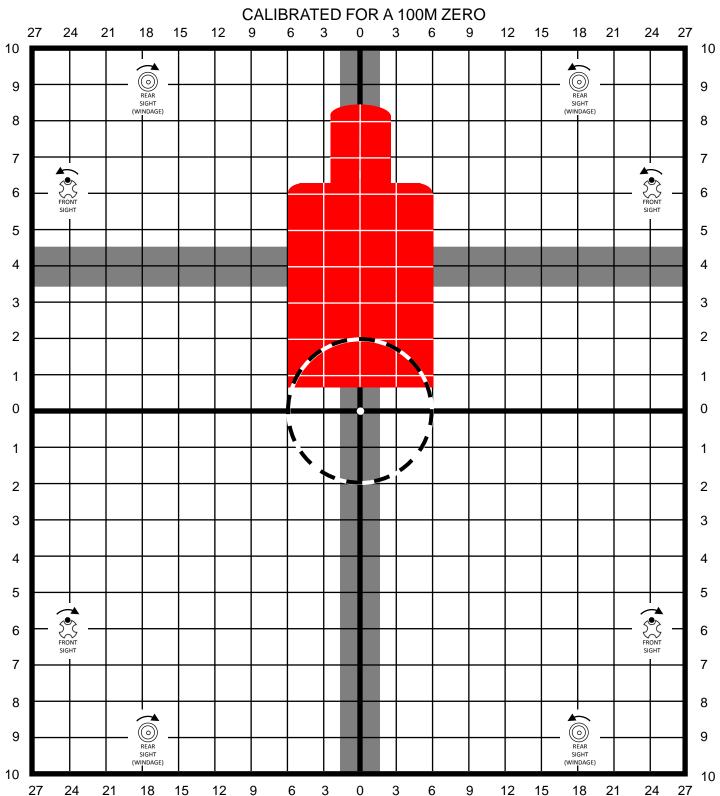

- 1. SET REAR SIGHT DESIRED ELEVATION SETTING. FOR RIBZ USERS (3 CLICKS COUNTER CLOCKWISE OF 8/3 ON A2 6 CLICKS COUNTER CLOCKWISE OF 6/3 ON A3 / A4 AFTER THE RBIZ ADJUSTMENT HAS BEEN MADE)
- AIM CENTER MASS OF SILHOUETTE TARGET USING REFERENCE CROSSHAIRS FOR ASSISTANCE. ADJUST SIGHTS TO BRING BULLET IMPACT AS CLOSE AS POSSIBLE TO CENTER OF CIRCLE.
- YOU ARE NOW ZEROED FOR 100M.